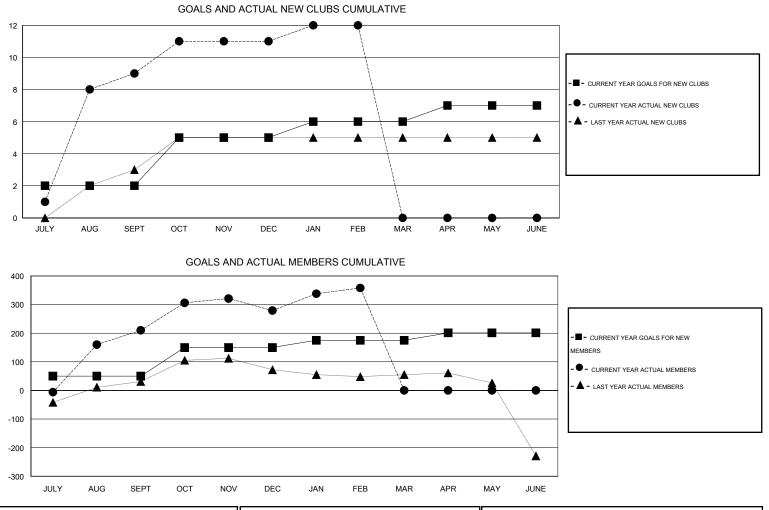

## LOCATION NEPAL

|               |                  | Clubs               |                            |                             | Members<br>RESULTS FOR 2013-2014 |                    |                                  |                              |                             |
|---------------|------------------|---------------------|----------------------------|-----------------------------|----------------------------------|--------------------|----------------------------------|------------------------------|-----------------------------|
|               | RESU             | LTS FOR 2013-2014   |                            |                             |                                  |                    |                                  |                              |                             |
| QUARTER       | NEW CLUB<br>GOAL | ACTUAL NEW<br>CLUBS | ACTUAL<br>DROPPED<br>CLUBS | ACTUAL NET<br>GAIN/<br>LOSS | QUARTER                          | NEW MEMBER<br>GOAL | ACTUAL TOTAL<br>MEMBERS<br>ADDED | ACTUAL<br>DROPPED<br>MEMBERS | ACTUAL NET<br>GAIN/<br>LOSS |
| JULY/AUG/SEPT | 2                | 9                   | 0                          | 9                           | JULY/AUG/SEPT                    | 50                 | 347                              | 137                          | 210                         |
| OCT/NOV/DEC   | 3                | 2                   | 0                          | 2                           | OCT/NOV/DEC                      | 100                | 136                              | 67                           | 69                          |
| JAN/FEB/MAR   | 1                | 1                   | 2                          | -1                          | JAN/FEB/MAR                      | 25                 | 115                              | 36                           | 79                          |
| APR/MAY/JUNE  | 1                | 0                   | 0                          | 0                           | APR/MAY/JUNE                     | 26                 | 0                                | 0                            | 0                           |